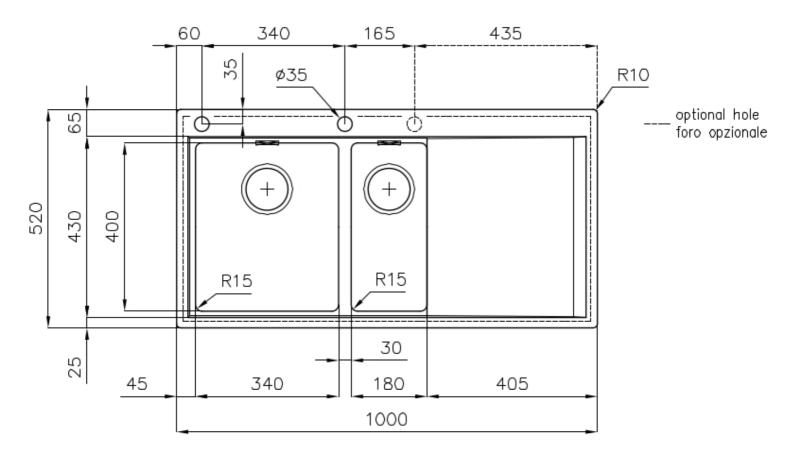

#### **DETAILS**

| Edge/Installation Type | Flush-mount   Top-mount                                         |
|------------------------|-----------------------------------------------------------------|
| Finish                 | Foster brushed                                                  |
| Material               | AISI 304 stainless steel                                        |
| Texture                | Foster brushed                                                  |
| Base                   | 60 cm                                                           |
| Dimensions             | 1000x520 mm                                                     |
| Standard fittings      | Fixing hooks, gasket, drain, overflow and siphon, boxed packing |
| Mixer holes            | 2 standard holes                                                |
| Built-in hole          | View technical data sheet                                       |

| Drainer                   | Yes                                                                                                                                                                                                         |
|---------------------------|-------------------------------------------------------------------------------------------------------------------------------------------------------------------------------------------------------------|
| Width                     | 100 cm                                                                                                                                                                                                      |
| Bowl dimension            | 340x400 + 180x400mm                                                                                                                                                                                         |
| Number of bowls           | 2 bowls                                                                                                                                                                                                     |
| Waste fitting             | Drain with automatic PM control                                                                                                                                                                             |
| FEATURES                  |                                                                                                                                                                                                             |
| Double mixer hole         | The large tap counter is already fitted with a series of 2 tap holes. In the second hole it is possible to install the remote control of the automatic drain or, alternatively, a practical soap dispenser. |
| High thickness            | Imm thick steel. A significant thickness, which guarantees the maximum sturdiness and durability.                                                                                                           |
| Automatic waste fitting   | The waste-fitting with round remote knob is supplied; a practical accessory which makes it unnecessary to get wet in order to drain the water from the bowl.                                                |
| Basket 3,5" waste fitting | The drain is equipped with a large 3.5" drain, with the practical basket cap that prevents the discharge of solid parts.                                                                                    |
| Perimetral overflow       | The overflow is always a security on the Foster sinks that prevents the overflow of water in case of oversights. The perimeter drain solution improves aesthetics thanks to its square and essential shape. |
| Small radius              | Bowls with squared shapes with a modern design and an increased capacity, for a minimal aesthetics connected with an extreme practicity.                                                                    |
| Deep bowls                | This bowls reach an important depth, over 20 cm, thanks to the advanced production technology, that can be offer great capiency and practicity in all the washing operations.                               |

## **TECHNICAL DATA**