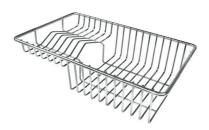

Stainless steel plate rack

Stainless steel plate rack 8100 201

**White bowl** 8153 100

Graters kit with ring-holder and food collection tray

8159 101

\* only in combination with the accessory 8644 101

Stainless steel perforated tray