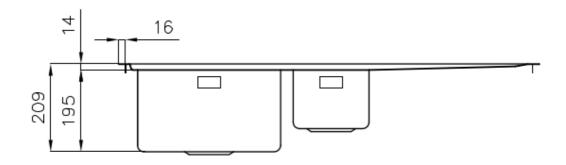

#### **DETAILS**

| Edge/Installation Type | Flush-mount   Top-mount                                         |
|------------------------|-----------------------------------------------------------------|
| Finish                 | Foster brushed                                                  |
| Material               | AISI 304 stainless steel                                        |
| Texture                | Foster brushed                                                  |
| Base                   | 60 cm                                                           |
| Dimensions             | 1000x520 mm                                                     |
| Standard fittings      | Fixing hooks, gasket, drain, overflow and siphon, boxed packing |
| Mixer holes            | 2 standard holes                                                |
| Built-in hole          | View technical data sheet                                       |

| Drainer                   | Yes                                                                                                                                                                                                         |
|---------------------------|-------------------------------------------------------------------------------------------------------------------------------------------------------------------------------------------------------------|
| Width                     | 100 cm                                                                                                                                                                                                      |
| Bowl dimension            | 340x400 + 180x400mm                                                                                                                                                                                         |
| Number of bowls           | 2 bowls                                                                                                                                                                                                     |
| Waste fitting             | Drain with automatic PM control                                                                                                                                                                             |
| FEATURES                  |                                                                                                                                                                                                             |
| Double mixer hole         | The large tap counter is already fitted with a series of 2 tap holes. In the second hole it is possible to install the remote control of the automatic drain or, alternatively, a practical soap dispenser. |
| High thickness            | Imm thick steel. A significant thickness, which guarantees the maximum sturdiness and durability.                                                                                                           |
| Automatic waste fitting   | The waste-fitting with round remote knob is supplied; a practical accessory which makes it unnecessary to get wet in order to drain the water from the bowl.                                                |
| Basket 3,5" waste fitting | The drain is equipped with a large 3.5" drain, with the practical basket cap that prevents the discharge of solid parts.                                                                                    |
| Perimetral overflow       | The overflow is always a security on the Foster sinks that prevents the overflow of water in case of oversights. The perimeter drain solution improves aesthetics thanks to its square and essential shape. |
| Small radius              | Bowls with squared shapes with a modern design and an increased capacity, for a minimal aesthetics connected with an extreme practicity.                                                                    |
| Deep bowls                | This bowls reach an important depth, over 20 cm, thanks to the advanced production technology, that can be offer great capiency and practicity in all the washing operations.                               |

## **TECHNICAL DATA**