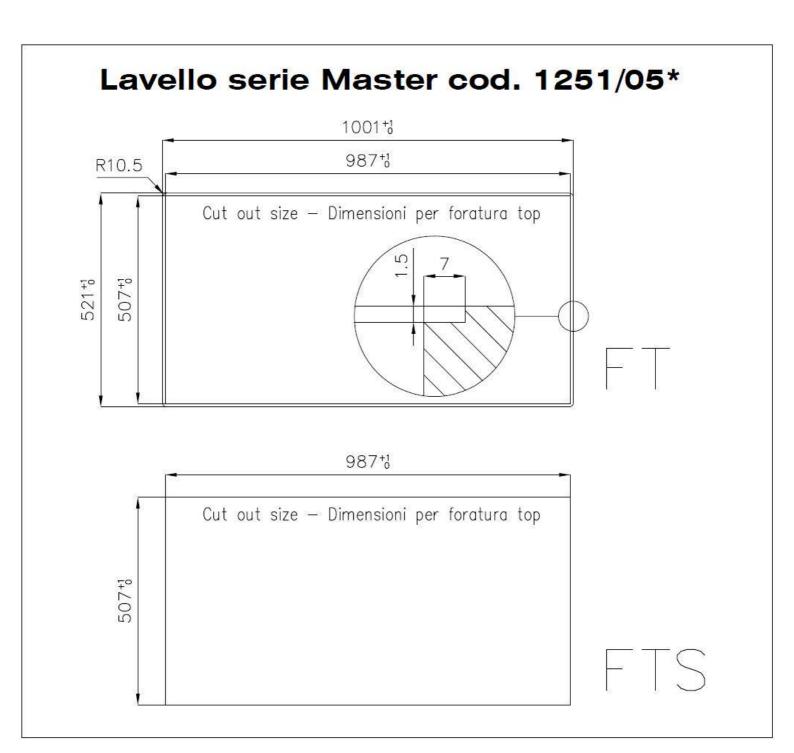

#### **DETAILS**

| Edge/Installation Type | Flush-mount   Top-mount                                         |
|------------------------|-----------------------------------------------------------------|
| Finish                 | Foster brushed                                                  |
| Material               | AISI 304 stainless steel                                        |
| Texture                | Foster brushed                                                  |
| Base                   | 60 cm                                                           |
| Dimensions             | 1000x520 mm                                                     |
| Standard fittings      | Fixing hooks, gasket, drain, overflow and siphon, boxed packing |
| Mixer holes            | 2 standard holes                                                |
| Built-in hole          | View technical data sheet                                       |

## **TECHNICAL DATA**