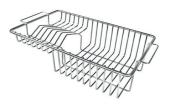

## **OPTIONAL ACCESSORIES**

Glass chopping board 8631 300

HPDE Chopping board 8657 001

HPDE Twin chopping board 8644 101

Stainless steel basket 8611 000

8100 303 \* only in combination with the accessory 8644 101