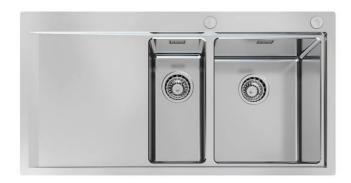

## **Sink Master**

Bowl on the right Kitchen Sinks Code: 1251 051

#### **DETAILS**

| Edge/Installation Type | Flush-mount   Top-mount                                         |
|------------------------|-----------------------------------------------------------------|
| Finish                 | Foster brushed                                                  |
| Material               | AISI 304 stainless steel                                        |
| Texture                | Foster brushed                                                  |
| Base                   | 60 cm                                                           |
| Dimensions             | 1000x520 mm                                                     |
| Standard fittings      | Fixing hooks, gasket, drain, overflow and siphon, boxed packing |
| Mixer holes            | 2 standard holes                                                |
| Built-in hole          | View technical data sheet                                       |

| Drainer                   | Yes                                                                                                                                                                                                         |
|---------------------------|-------------------------------------------------------------------------------------------------------------------------------------------------------------------------------------------------------------|
| Width                     | 100 cm                                                                                                                                                                                                      |
| Bowl dimension            | 340x400 + 180x400mm                                                                                                                                                                                         |
| Number of bowls           | 2 bowls                                                                                                                                                                                                     |
| Waste fitting             | Drain with automatic PM control                                                                                                                                                                             |
| FEATURES                  |                                                                                                                                                                                                             |
| Double mixer hole         | The large tap counter is already fitted with a series of 2 tap holes. In the second hole it is possible to install the remote control of the automatic drain or, alternatively, a practical soap dispenser. |
| High thickness            | Imm thick steel. A significant thickness, which guarantees the maximum sturdiness and durability.                                                                                                           |
| Automatic waste fitting   | The waste-fitting with round remote knob is supplied; a practical accessory which makes it unnecessary to get wet in order to drain the water from the bowl.                                                |
| Basket 3,5" waste fitting | The drain is equipped with a large 3.5" drain, with the practical basket cap that prevents the discharge of solid parts.                                                                                    |
| Perimetral overflow       | The overflow is always a security on the Foster sinks that prevents the overflow of water in case of oversights. The perimeter drain solution improves aesthetics thanks to its square and essential shape. |
| Small radius              | Bowls with squared shapes with a modern design and an increased capacity, for a minimal aesthetics connected with an extreme practicity.                                                                    |
| Deep bowls                | This bowls reach an important depth, over 20 cm, thanks to the advanced production technology, that can be offer great capiency and practicity in all the washing operations.                               |