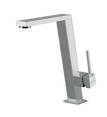

cm, thanks to the advanced production technology, that can be offer great capiency and practicity in all the washing operations.                               |



## **TECHNICAL DATA**











## **EQUIPMENT**



# Foster ==

## **OPTIONAL ACCESSORIES**



Glass chopping board 8631 300



HPDE Chopping board 8657 001



HPDE Twin chopping board 8644 101



Stainless steel basket 8611 000



8100 303 \* only in combination with the accessory 8644 101

Stainless steel plate rack



Stainless steel plate rack 8100 201



**White bowl** 8153 100



Graters kit with ring-holder and food collection tray

8159 101

\* only in combination with the accessory 8644 101



Stainless steel perforated tray

8151 000

\* only in combination with the accessory 8644 101



## **RECOMMENDED PAIRINGS**



Mixer Tap Master 8493 000



Mixer Tap Play 8487 000