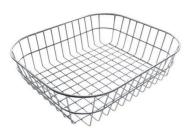

## **OPTIONAL ACCESSORIES**

Glass chopping board 8631 300

HPDE Chopping board 8657 001

HPDE Twin chopping board 8644 101

Stainless steel basket 8611 000

8100 303 \* only in combination with the accessory 8644 101

Stainless steel plate rack

Stainless steel plate rack 8100 201

**White bowl** 8153 100

Graters kit with ring-holder and food collection tray

8159 101

\* only in combination with the accessory 8644 101

Stainless steel perforated tray