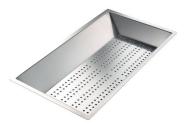

|
| Deep bowls                | This bowls reach an important depth, over 20 cm, thanks to the advanced production technology, that can be offer great capiency and practicity in all the washing operations.                               |



## **TECHNICAL DATA**











## **EQUIPMENT**



# Foster ==

## **OPTIONAL ACCESSORIES**



Glass chopping board 8631 300



HPDE Chopping board 8657 001



HPDE Twin chopping board 8644 101



Stainless steel basket 8611 000



8100 303 \* only in combination with the accessory 8644 101

Stainless steel plate rack



Stainless steel plate rack 8100 201



**White bowl** 8153 100



Graters kit with ring-holder and food collection tray

8159 101

\* only in combination with the accessory 8644 101



Stainless steel perforated tray

8151 000

\* only in combination with the accessory 8644 101



## **RECOMMENDED PAIRINGS**



Mixer Tap Master 8493 000



Mixer Tap Play 8487 000