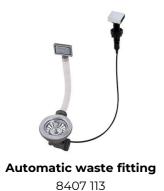

| Drainer                   | Yes                                                                                                                                                                                                         |
|---------------------------|-------------------------------------------------------------------------------------------------------------------------------------------------------------------------------------------------------------|
| Width                     | 100 cm                                                                                                                                                                                                      |
| Bowl dimension            | 340x400 + 180x400mm                                                                                                                                                                                         |
| Number of bowls           | 2 bowls                                                                                                                                                                                                     |
| Waste fitting             | Drain with automatic PM control                                                                                                                                                                             |
| FEATURES                  |                                                                                                                                                                                                             |
| Double mixer hole         | The large tap counter is already fitted with a series of 2 tap holes. In the second hole it is possible to install the remote control of the automatic drain or, alternatively, a practical soap dispenser. |
| High thickness            | Imm thick steel. A significant thickness, which guarantees the maximum sturdiness and durability.                                                                                                           |
| Automatic waste fitting   | The waste-fitting with round remote knob is supplied; a practical accessory which makes it unnecessary to get wet in order to drain the water from the bowl.                                                |
| Basket 3,5" waste fitting | The drain is equipped with a large 3.5" drain, with the practical basket cap that prevents the discharge of solid parts.                                                                                    |
| Perimetral overflow       | The overflow is always a security on the Foster sinks that prevents the overflow of water in case of oversights. The perimeter drain solution improves aesthetics thanks to its square and essential shape. |
| Small radius              | Bowls with squared shapes with a modern design and an increased capacity, for a minimal aesthetics connected with an extreme practicity.                                                                    |
| Deep bowls                | This bowls reach an important depth, over 20 cm, thanks to the advanced production technology, that can be offer great capiency and practicity in all the washing operations.                               |